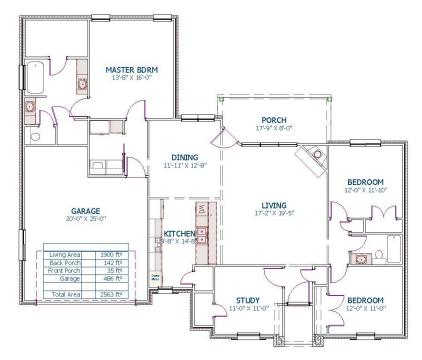

y Efficient Homes include:

- abla 16 SEER Air-conditioning with humidity control
- abla Spray Foam Insulation on Exterior walls and roof
- abla Electric Fireplace
- abla Tank-less water heater
- abla Timer controlled bath fans
- abla Z-wave Whole-House water valve
- abla Custom all wood cabinets with moldings
- abla Granite counter top through out
- abla Landscaped front yard
- abla Zoned sprinkler system with rain sensor
- abla Ceiling fans in all bedrooms and living room
- abla Iron Front Door
- abla Apron Sink
- abla Stainless steel Whirlpool appliances
- abla A/C Thermostat Hub for home automation
- abla Fenced Backyard
- abla Skylights in all bathrooms
- abla Open floor layout

HOME BUILDERS INSTITUTE

Pyramid ceiling in Living area and Double box ceiling
In Master bedroom

BUILDER



For more information, call us at: