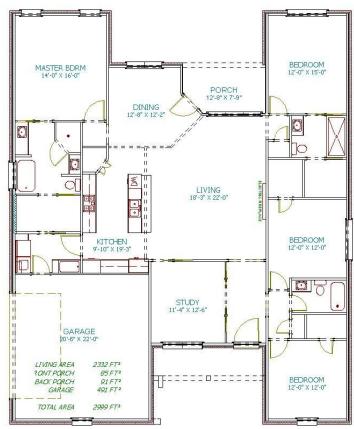

## 701 Palms Lane

## 2332ft<sup>2</sup> PLAN

## Our Smart, Healthy and Energy Efficient Homes include:

- abla 16 SEER Air-conditioning with humidity control
- abla Spray Foam Insulation on Exterior walls and roof
- ∇ Electric Fireplace
- abla Tank-less water heater
- abla Timer controlled bath fans
- abla Z-wave Whole-House water valve
- abla Custom all wood cabinets with moldings
- abla Granite counter top through out
- abla Landscaped front yard
- abla Zoned sprinkler system with rain sensor
- $\nabla$   $\,$  Ceiling fans in all bedrooms and living room
- abla Iron Front Door
- abla Apron Sink
- abla Stainless steel Whirlpool appliances
- abla A/C Thermostat Hub for home automation
- abla Fenced Backyard
- abla Skylights in all bathrooms
- abla Open floor layout
- Pyramid ceiling in Living area and Double box ceiling
  In Master bedroom