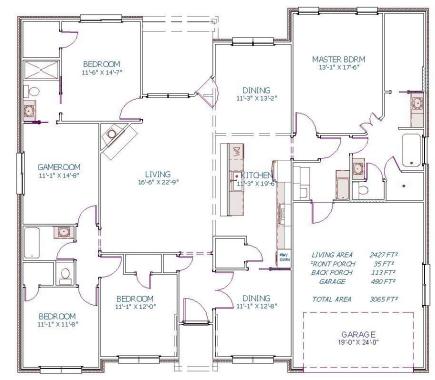

## 2221 Rana Park

## 2427ft<sup>2</sup> PLAN

Our Smart, Healthy and Energy Efficient Homes include:

- abla 16 SEER Air-conditioning with humidity control
- abla Spray Foam Insulation on Exterior walls and roof
- ∇ Electric Fireplace
- abla Tank-less water heater
- abla Timer controlled bath fans
- abla Z-wave Whole-House water valve
- abla Custom all wood cabinets with moldings
- abla Granite counter top through out
- abla Landscaped front yard
- abla Zoned sprinkler system with rain sensor
- abla Ceiling fans in all bedrooms and living room
- abla Iron Front Door
- abla Apron Sink
- abla Stainless steel Whirlpool appliances
- abla A/C Thermostat Hub for home automation
- ∇ Fenced Backyard
- abla Skylights in all bathrooms
- abla Open floor layout

HOME BUILDERS INSTITUTE

Pyramid ceiling in Living area and Double box ceiling
In Master bedroom

BUILDER

For more information, call us at:

903-530-6464

In continuing effort to provide you with a better home, we reserve the right to make alterations to any of this information. The above is deemed reliable, but not guaranteed.